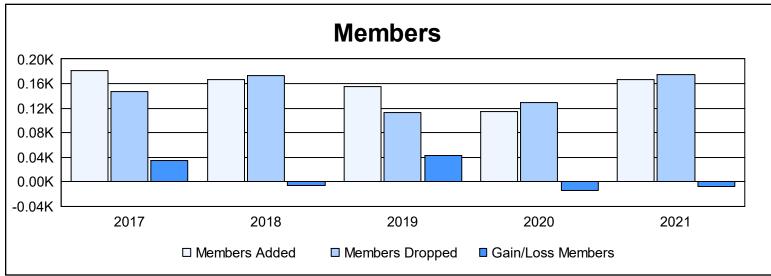

District 111WL As of June 2021 Cumulative

| Year      | New<br>Clubs | Dropped<br>Clubs | Gain/<br>Loss<br>Clubs | New<br>Members | Charter<br>Members | Reinstate<br>Members | Transfer<br>Members | Total<br>Member<br>Added | Total<br>Members<br>Dropped | Gain/<br>Loss<br>Members |
|-----------|--------------|------------------|------------------------|----------------|--------------------|----------------------|---------------------|--------------------------|-----------------------------|--------------------------|
| 2016-2017 | 2            | 0                | 2                      | 130            | 43                 | 1                    | 7                   | 181                      | 147                         | 34                       |
| 2017-2018 | 1            | 1                | 0                      | 137            | 23                 | 2                    | 5                   | 167                      | 173                         | -6                       |
| 2018-2019 | 0            | 0                | 0                      | 147            | 0                  | 0                    | 8                   | 155                      | 113                         | 42                       |
| 2019-2020 | 0            | 0                | 0                      | 110            | 0                  | 1                    | 4                   | 115                      | 129                         | -14                      |
| 2020-2021 | 1            | 1                | 0                      | 76             | 20                 | 1                    | 70                  | 167                      | 174                         | -7                       |
| Average   | 1            | 0                | 0                      | 120            | 17                 | 1                    | 19                  | 157                      | 147                         | 10                       |